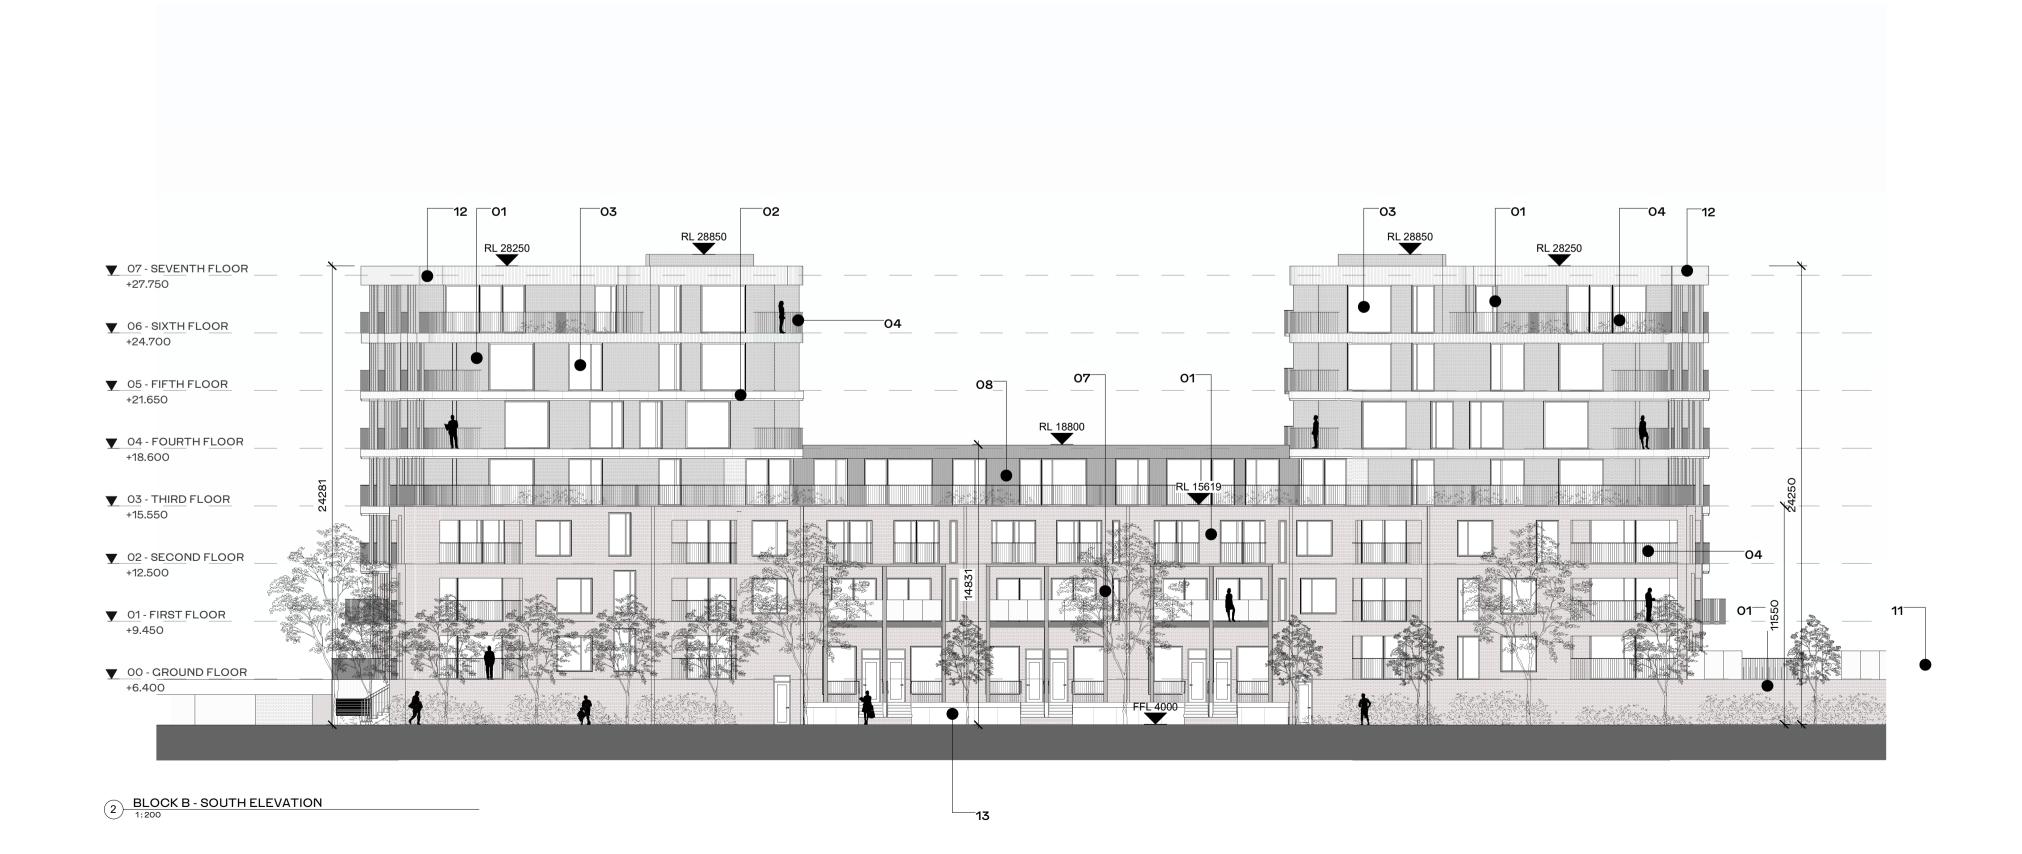

1 BLOCK B - NORTH ELEVATION 1:200

ALL DIMENSIONS TO BE CHECKED ON SITE NO DIMENSIONS TO BE SCALED FROM THIS DRAWING DRAWING IS TO BE READ IN CONJUNCTION WITH RELEVANT CONSULTANTS DRAWINGS

HJL\_ELEVATION FINISHES LEGEND

Key Value Keynote Text

- TEXTURED BRICK FROM SELECTED PALETTE
- CERAMIC PANELS OR POLISHED RECONSTITUTED STONE PANEL
- COMPOSITE ALUMINIUM FRAME WINDOW SYSTEM TO SELECT FINISH
- PRECAST CONCRETE LINTEL
- PPC ALUMINIUM PANEL TO SELECT RAL FINISH
- BAQUETTE STYLE CERAMIC OR POLISHED RECONSTITUTED STONE SCREEN
- CAST IN SITU FAIR FACED CONCRETE FAIR FACED CONCRETE LOW RISE WALL
- TOGGLE FIXED GLAZING WITH POWDER COATED VERTICAL MULLIONS TO
- SELECTED RAL TEXTURED BRICK SOLDIER COURSE FROM SELECTED PALETTE
- FAIRFACED CONCRETE PLINTH
- PPC ALUMINIUM LOUVRES
- METAL LETTERING BUILDING
- METAL LETTERING SHOP, RESTAURANT
- PPC ALUMINIUM DOOR TO SELECT RAL FINISH
- VERTICAL METAL SCREENS

ALL APARTMENT TYPES SHOULD BE READ IN CONJUNCTION WITH DRAWING NO.S P1601, P1602, P1603, P1604 AND HOUSING QUALITY

| REV | DATE       | DESCRIPTION                  | СКН | DF |
|-----|------------|------------------------------|-----|----|
| P1  | 05/06/2019 | ISSUED FOR PAC REQUEST       | DB  |    |
| P2  | 26/11/2019 | ISSUED FOR PLANNING APPROVAL | DB  | (  |
|     |            |                              |     |    |
|     |            |                              |     |    |
|     |            |                              |     |    |
|     |            |                              |     | Т  |
|     |            |                              |     | T  |
|     |            |                              |     |    |
|     |            |                              |     |    |
|     |            |                              |     |    |