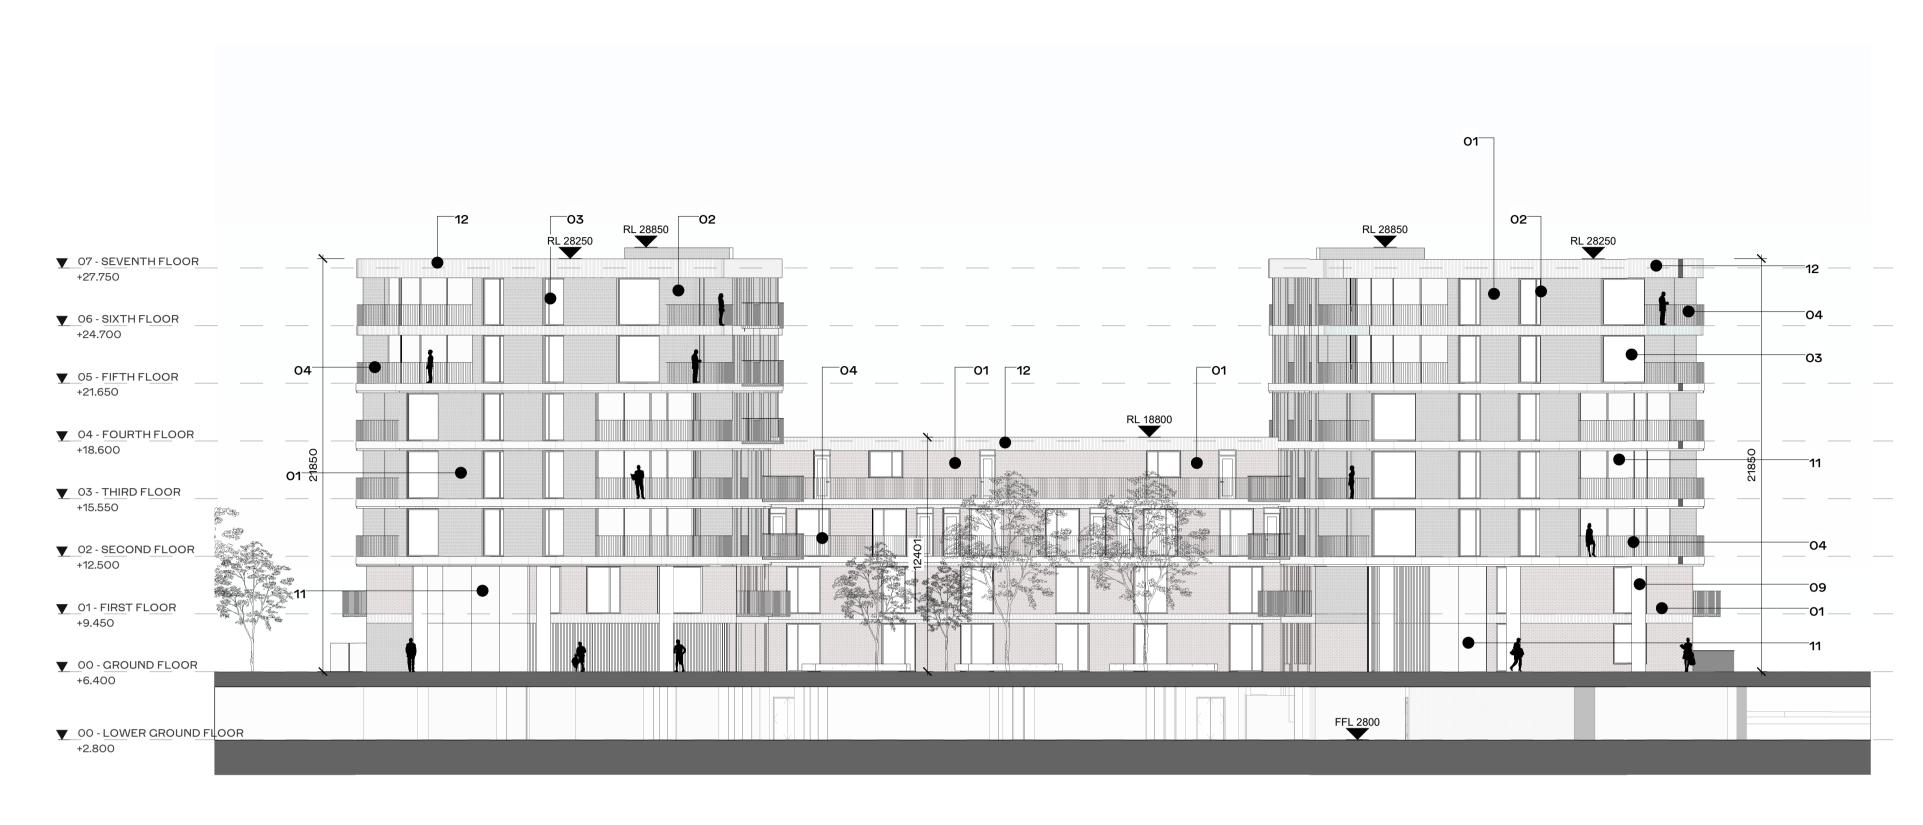

1 BLOCK B - NORTH ELEVATION 1:200

ALL DIMENSIONS TO BE CHECKED ON SITE NO DIMENSIONS TO BE SCALED FROM THIS DRAWING DRAWING IS TO BE READ IN CONJUNCTION WITH RELEVANT CONSULTANTS DRAWINGS

HJL\_ELEVATION FINISHES LEGEND

Key Value Keynote Text

- TEXTURED BRICK FROM SELECTED PALETTE
- CERAMIC PANELS OR POLISHED RECONSTITUTED STONE PANEL
- COMPOSITE ALUMINIUM FRAME WINDOW SYSTEM TO SELECT FINISH
- PRECAST CONCRETE LINTEL
- PPC ALUMINIUM PANEL TO SELECT RAL FINISH
- BAQUETTE STYLE CERAMIC OR POLISHED RECONSTITUTED STONE SCREEN
- CAST IN SITU FAIR FACED CONCRETE FAIR FACED CONCRETE LOW RISE WALL
- TOGGLE FIXED GLAZING WITH POWDER COATED VERTICAL MULLIONS TO
- SELECTED RAL TEXTURED BRICK SOLDIER COURSE FROM SELECTED PALETTE
- FAIRFACED CONCRETE PLINTH
- PPC ALUMINIUM LOUVRES
- METAL LETTERING BUILDING
- METAL LETTERING SHOP, RESTAURANT
- PPC ALUMINIUM DOOR TO SELECT RAL FINISH
- VERTICAL METAL SCREENS

ALL APARTMENT TYPES SHOULD BE READ IN CONJUNCTION WITH DRAWING NO.S P1601, P1602, P1603, P1604 AND HOUSING QUALITY

| REV | DATE       | DESCRIPTION                  | СКН | DF |
|-----|------------|------------------------------|-----|----|
| P1  | 05/06/2019 | ISSUED FOR PAC REQUEST       | DB  |    |
| P2  | 26/11/2019 | ISSUED FOR PLANNING APPROVAL | DB  | (  |
|     |            |                              |     |    |
|     |            |                              |     |    |
|     |            |                              |     |    |
|     |            |                              |     | Т  |
|     |            |                              |     | T  |
|     |            |                              |     |    |
|     |            |                              |     |    |
|     |            |                              |     |    |